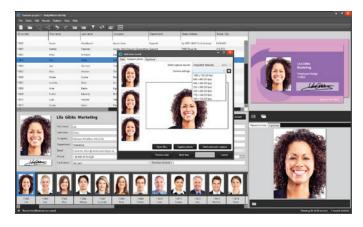

# DATA MANAGEMENT AND CARD PRODUCTION

Company identity with a clear and professional card design is not the only feature Badgemaker offers, the software also brings accessible data management and effective card production.

Managing and producing cards in BadgeMaker.

Card holders data can easily be imported from Excel, CSV files or existing ID works, Assure ID, BadgeMaker 7 ('Classic') or IDPro 7 projects.

Quick enrollment is possible entering the records manually and using the first-rate capturing tool featuring facial recognition, automatic cropping and three-picture snapshot.

Finding a way through the project data is made easy using the powerful search and sort tool.

Create custom filter sets to work with the card holder data in even more detail.

Print full color ID cards with a single command, including dynamic logos, passport photos, signatures, (2D) barcodes and magstripe encoding.