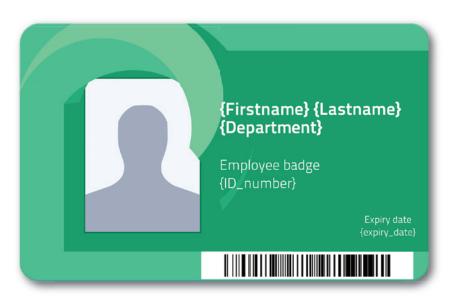

### **CARD DESIGN**

Create professional card designs, with backgrounds, dynamic fields, shapes, images and placeholders using the intuitive card designer in BadgeMaker. Card layouts are based on a new format that ensures a 1:1 transition from design to print.

Designing a card in BadgeMaker.

Use placeholders to indicate the position on the card where the card holders name, picture and signature have to be placed. These will be linked automatically to the specific data of the card holders.