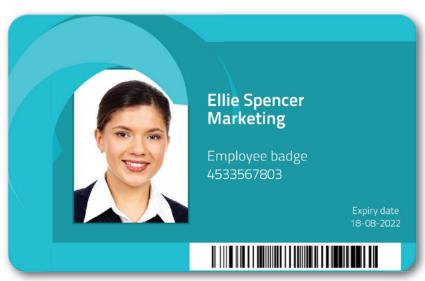

# DATA MANAGEMENT AND CARD PRODUCTION

Company identity with a clear and professional card design is not the only feature Badgemaker offers, the software also brings accessible data management and effective card production.

Managing and producing cards in BadgeMaker.

Card holders data can easily be imported from Excel, CSV files or existing ID works, Assure ID, BadgeMaker 7 ('Classic') or IDPro 7 projects.

Quick enrollment is possible entering the records manually and using the first-rate capturing tool featuring facial recognition, automatic cropping and three-picture snapshot.

Finding a way through the project data is made easy using the powerful search and sort tool.

Create custom filter sets to work with the card holder data in even more detail.

Print full color ID cards with a single command, including dynamic logos, passport photos, signatures, (2D) barcodes and magstripe encoding.