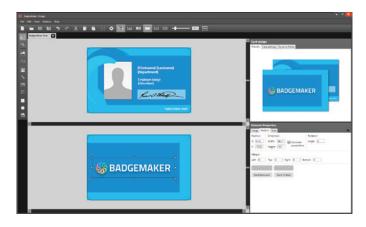

### **CARD DESIGN**

Create professional card designs, with backgrounds, dynamic fields, shapes, images and placeholders using the intuitive card designer in BadgeMaker. Card layouts are based on a new format that ensures a 1:1 transition from design to print.

Designing a card in BadgeMaker.

Use placeholders to indicate the position on the card where the card holders name, picture and signature have to be placed. These will be linked automatically to the specific data of the card holders.

BadgeMaker allows a user to create a library of designs that can easily be connected to multiple BadgeMaker projects.