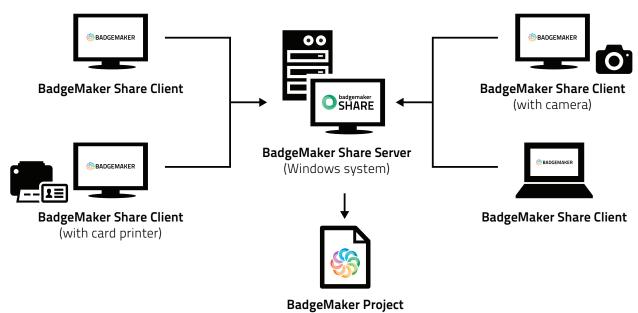

The Share Add-On permits users to share BadgeMaker projects on multiple workstations and work simultaneously at different locations on the same project. Users authenticate with a username and password creating a secure work environment with the Share Add-On. Each user account has specific user access rights.

Work simultaneously on a BadgeMaker project using the Share Add-On.